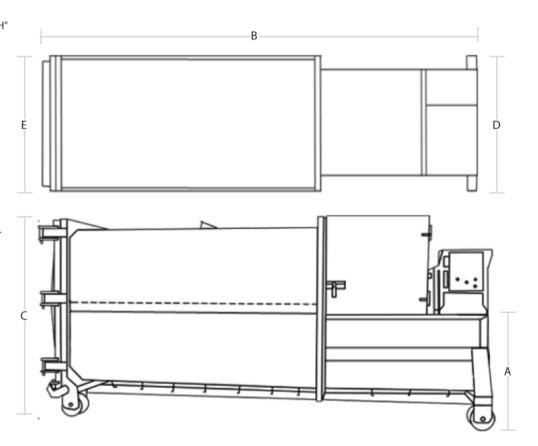

|  | Model  | Body<br>Capacity | Loading<br>Height<br>A | Overall<br>Length<br>B | Maximum<br>Height w/<br>Wheels C | Compactor<br>Mod. Width<br>D | Maximum<br>Body Width<br>E |
|--|--------|------------------|------------------------|------------------------|----------------------------------|------------------------------|----------------------------|
|  | SCS10  | 10 cu. yds       | 42"                    | 16′5″                  | 6′1 1/2″                         | 74"                          | 96"                        |
|  | SCS12  | 12 cu. yds       | 42"                    | 16′5″                  | 7′1 1/2″                         | 74"                          | 96"                        |
|  | SCS15  | 15 cu. yds       | 42"                    | 18′5″                  | 7′1 1/2″                         | 74"                          | 96"                        |
|  | SCS20  | 20 cu. yds       | 42"                    | 20′5″                  | 8'1 1/2"                         | 74"                          | 96"                        |
|  | SCS25  | 25 cu. yds       | 42"                    | 22′11″                 | 8'1 1/2"                         | 74"                          | 96"                        |
|  | SCS30  | 30 cu. yds       | 42"                    | 24′5″                  | 8'1 1/2"                         | 74"                          | 96"                        |
|  | SCSC?? | custom           | custom                 | custom                 | custom                           | custom                       | custom                     |